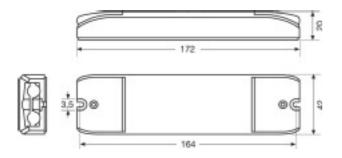

# **OPTOTRONIC OT DMX RGB DIM**

## Dimmers for LED modules



## **Product benefits**

- Intelligent electronic constant-voltage 3-channel DMX dimmer
- Constant-current dimmer with strain relief for separate installation

#### **Product features**

- Three output channels, can be controlled individually via DMX
- Addressing via rotary switches
- Maximum operating output voltage: 2 A per channel
- Control via DMX interface by means of DMX control units
- Reversible protection mechanisms for short-circuits, overtemperature and -loads





Product line drawing with numbers



### Technical data

| Product description | Dimming interface | Type of installation                            | Type of protection | Nominal voltage | Number of control outputs | Output power |
|---------------------|-------------------|-------------------------------------------------|--------------------|-----------------|---------------------------|--------------|
|                     | DMX               | Luminaire<br>integration/Ceiling<br>integration | IP20               | 1024 V          | 3                         | 144 W        |



## **Application advice**

For more detailed application information and graphics please see product datasheet.

#### Disclaimer

Subject to change without notice. Errors and omission excepted. Always make sure